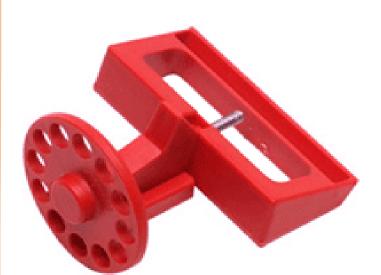

This large circuit breaker lockout is used to lockout wide range of 3 phase circuit breakers. Made of rugged engineering plastic, it fits on levers up to 3" wide and 0.9" thick.

"ABC HOUSE" 14/15, Shivam Estate, Nr. Ujala Circle, B/h. SBI & Deepkamal Bajaj, S. G. Highway, Sarkhej, AHMEDABAD-382210. GUJARAT, INDIA 1 + 91 79 2689 0331 / 4 / 9 1 99099 88233, +91 99099 88198 / 7 / 6 1 info@abcbrothers.in 1 www.abcbrothers.in